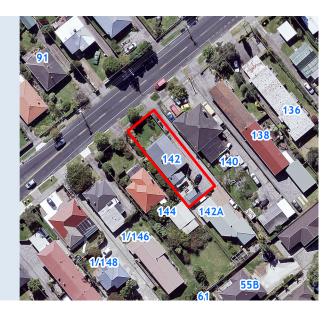

## **RATES INFORMATION**

Location of Rating Unit 142 Hutchinson Avenue New Lynn Auckland 0600

For period 1 July 2018 to 30 June 2019

Assessment Number 1234195349

Valuation Number 33353-00000055400

Valuation as at date 1 July 2017
Capital Value \$770,000
Land Value \$570,000
CT Number NA106A/418

Description of Rating Unit LOT 1 DP 172891

| Description of Rates                                | Factor/Unit              | Factor Value | Rate/Charge | Total (GST incl.) |
|-----------------------------------------------------|--------------------------|--------------|-------------|-------------------|
| Uniform Annual General Charges                      |                          |              |             |                   |
| Uniform Annual General Charge                       | Number of separate parts | 1            | \$414.00    | \$414.00          |
| General Rates                                       |                          |              |             |                   |
| General Rate - Urban<br>Residential                 | Capital Value            | \$770,000    | 0.00183316  | \$1,411.53        |
| Waste Management                                    |                          |              |             |                   |
| Waste Management - Base<br>Service                  | Number of separate parts | 1            | \$100.39    | \$100.39          |
| Natural Environment                                 |                          |              |             |                   |
| Natural Environment Targeted<br>Rate - Non Business | Capital Value            | \$770,000    | 0.00004326  | \$33.31           |
| Water Quality                                       |                          |              |             |                   |
| Water Quality Targeted Rate -<br>Non Business       | Capital Value            | \$770,000    | 0.00006076  | \$46.79           |
| Other Targeted Rates                                |                          |              |             |                   |
|                                                     |                          |              |             |                   |
| Total Rates for 2018/2019 (GST inclusive)           |                          |              |             | \$2,006.02        |