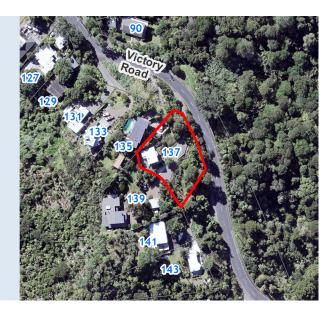

## **RATES INFORMATION**

Location of Rating Unit 137 Victory Road Laingholm Auckland 0604

For period 1 July 2018 to 30 June 2019

Assessment Number 1234171882

Valuation Number 33800-0000007800

Valuation as at date 1 July 2017
Capital Value \$590,000
Land Value \$400,000
CT Number NA93B/141