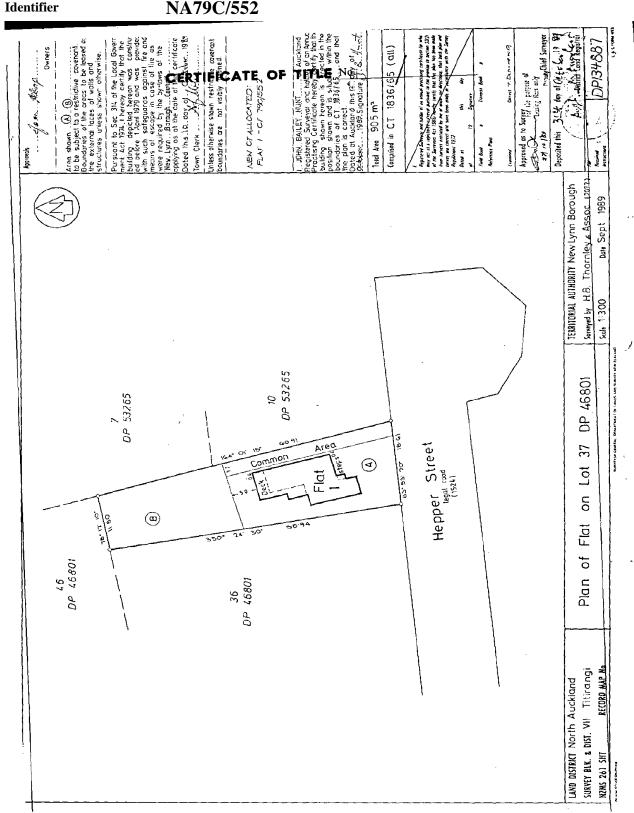

## **Prior References**

NA1836/65

**Estate** Fee Simple - 1/2 share

Area 905 square metres more or less Legal Description Lot 37 Deposited Plan 46801

**Proprietors** Craig Earl Smith

**Estate** Leasehold **Instrument** L C087356.2

> Term 999 years commencing on the 1st

> > November 1989

**Legal Description** Flat 1 Deposited Plan 134887

**Proprietors** Craig Earl Smith

C087356.2 Lease of Flat 1 DP 134887 Term 999 years commencing on the 1st November 1989 Composite CT NA79C/552 issued - 10.1.1990 (Affects Fee Simple)

C133733.2 Mortgage to ASB Bank Limited - 3.5.1990 at 9.10 am