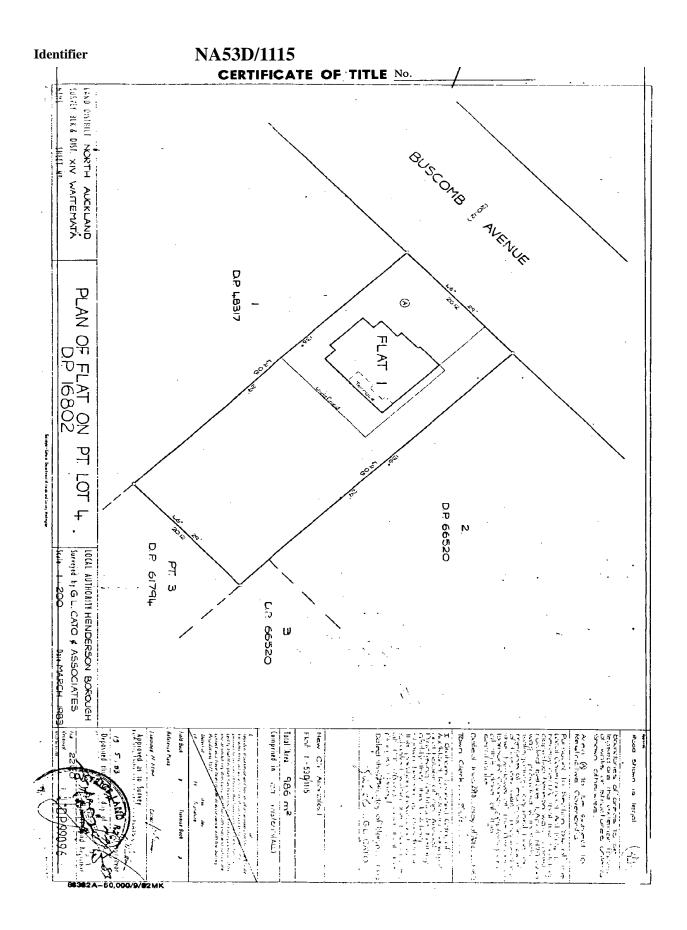

# **Prior References**

NA17B/693

| Estate            | Fee Simple - 1/2 share          |
|-------------------|---------------------------------|
| Area              | 986 square metres more or less  |
| Legal Description | Part Lot 4 Deposited Plan 16802 |

### Legal Description Flat 1 Deposited Plan 99096

### Interests

B230931.1 Lease of Flat 1 DP 99096 Term 999 years commencing on the 1.11.1983 Composite CT NA53D/1115 issued - 1.11.1983 (Affects Fee Simple)

Land Covenant in Lease B230931.1 - 1.11.1983 (Affects Fee Simple)