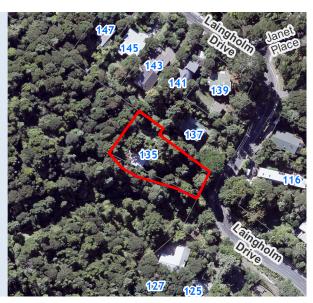

## RATES INFORMATION

Location of Rating Unit 13

135 Laingholm Drive Laingholm Auckland 0604

| For period           | 1 Jı |
|----------------------|------|
| Assessment Number    | 123  |
| Valuation Number     | 338  |
| Valuation as at date | 1 Jı |
| Capital Value        | \$80 |
| Land Value           | \$32 |
| CT Number            | NA   |

July 2018 to 30 June 2019 234170168 33800-00000039700 July 2017 5800,000 5320,000 NA137B/408

Description of Rating Unit LOT 1 DP 209878

| Description of Rates                                | Factor/Unit              | Factor Value | Rate/Charge | Total (GST incl.) |
|-----------------------------------------------------|--------------------------|--------------|-------------|-------------------|
| Uniform Annual General Charges                      |                          |              |             |                   |
| Uniform Annual General Charge                       | Number of separate parts | 1            | \$414.00    | \$414.00          |
| General Rates                                       |                          |              |             |                   |
| General Rate - Urban<br>Residential                 | Capital Value            | \$800,000    | 0.00183316  | \$1,466.53        |
| Waste Management                                    |                          |              |             |                   |
| Waste Management - Base<br>Service                  | Number of separate parts | 1            | \$100.39    | \$100.39          |
| Natural Environment                                 |                          |              |             |                   |
| Natural Environment Targeted<br>Rate - Non Business | Capital Value            | \$800,000    | 0.00004326  | \$34.61           |
| Water Quality                                       |                          |              |             |                   |
| Water Quality Targeted Rate -<br>Non Business       | Capital Value            | \$800,000    | 0.00006076  | \$48.61           |
| Other Targeted Rates                                |                          |              |             |                   |
|                                                     |                          |              |             |                   |
| Total Rates for 2018/2019 (GST inclusive)           |                          |              | \$2,064.14  |                   |