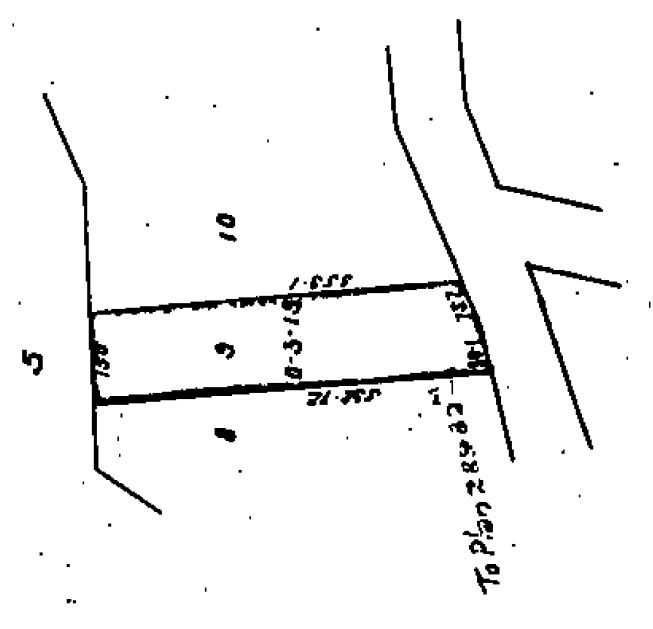

Fee Simple **Estate** 

Area 3516 square metres more or less Legal Description Lot 9 Deposited Plan 10374

**Registered Owners** Bernadette Mary Nye

## **Interests**

Appurtenant hereto is a right of way created by Transfer D494796.3 - 7.4.2000 at 9.48 am Subject to a right of way over part marked B on DP 201630 created by Transfer D494796.3 - 7.4.2000 at 9.48 am 8287995.3 Mortgage to Westpac New Zealand Limited - 28.9.2009 at 9:24 am