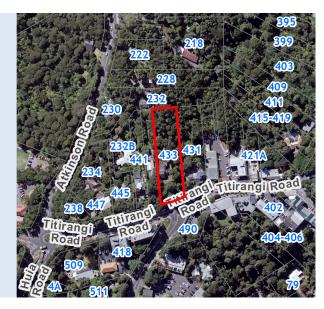

## **RATES INFORMATION**

Location of Rating Unit 433 Titirangi Road Titirangi Auckland 0604

For period 1 July 2018 to 30 June 2019

Assessment Number 1234193225

Valuation Number 34160-00000013200

Valuation as at date 1 July 2017
Capital Value \$1,380,000
Land Value \$1,030,000
CT Number NA266/212