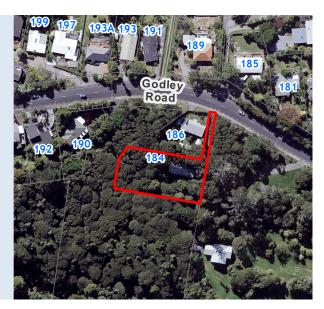

## **RATES INFORMATION**

Location of Rating Unit 184 Godley Road Titirangi Auckland 0604

For period 1 July 2018 to 30 June 2019

Assessment Number 1234185376

Valuation Number 34120-00000027500

Valuation as at date 1 July 2017
Capital Value \$900,000
Land Value \$790,000
CT Number NA20B/732