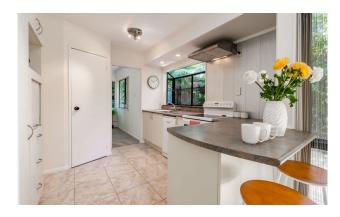

## **Property Description**

Spacious and private three bedroom, one bathroom home located in a highly sought after area. The living and dining are combined and flow to the family room and outdoor entertainment area. The kitchen is spacious with plenty of pantry and bench space. All three bedrooms are decent in size with built-in-robes. The family bathroom is fresh and bright with a stand alone shower, the toilet is separate. Situated on a low maintenance section with a double carport and under the deck there is plenty of storage that could be utilised as a workshop.