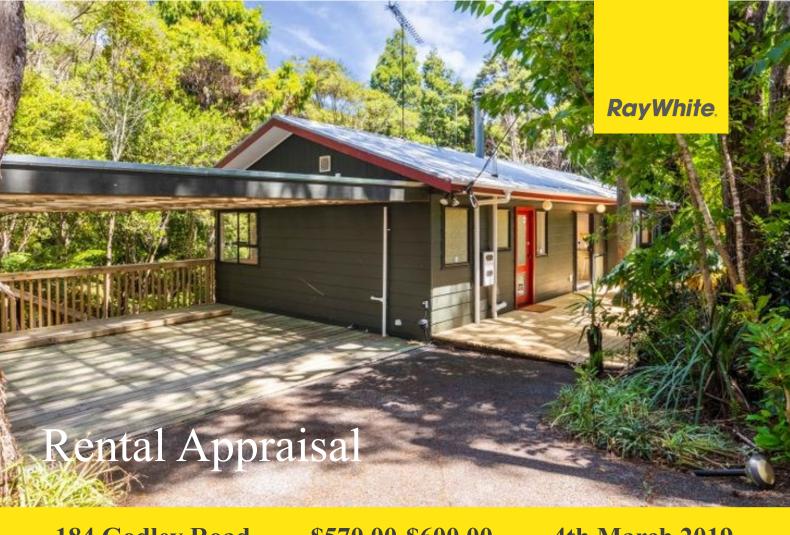

184 Godley Road

\$570.00-\$600.00

4th March 2019

Ray White Austar Property Services thanks you for engaging us to conduct a rental appraisal on your property. Based on current market and comparable properties in the area and market knowledge, we would consider the current market value for to be \$570.00 - \$600.00 per week.

## **Property Description**

Spacious and private three bedroom, one bathroom home located in a highly sought after area. The living and dining are combined and flow to the family room and outdoor entertainment area. The kitchen is spacious with plenty of pantry and bench space. All three bedrooms are decent in size with built-in-robes. The family bathroom is fresh and bright with a stand alone shower, the toilet is separate. Situated on a low maintenance section with a double carport and under the deck there is plenty of storage that could be utilised as a workshop.