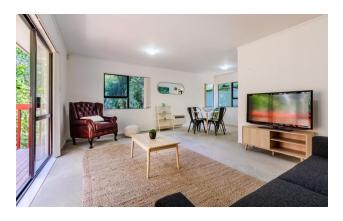

## **Property Description**

Spacious and private three bedroom, one bathroom home located in a highly sought after area. The living and dining are combined and flow to the family room and outdoor entertainment area. The kitchen is spacious with plenty of pantry and bench space. All three bedrooms are decent in size with built-in-robes. The family bathroom is fresh and bright with a stand alone shower, the toilet is separate. Situated on a low maintenance section with a double carport and under the deck there is plenty of storage that could be utilised as a workshop.