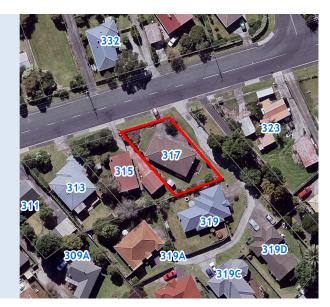

## **RATES INFORMATION**

Location of Rating Unit 317 Royal Road Massey Auckland 0614

For period 1 July 2018 to 30 June 2019

Assessment Number 1234150899

Valuation Number 32730-00000055603

Valuation as at date 1 July 2017
Capital Value \$980,000
Land Value \$515,000
CT Number NA84A/373