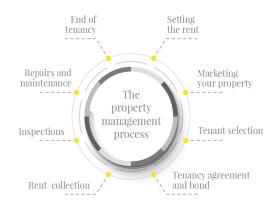

## The Value of a Property Manager

- 1. Comprehensive initial inspections
- 2. Regular market rent reviews
- 3. Educated legislative advice
- 4. 24/7 Contact
- 5. Daily rent and arrears monitoring
- 6. Minimised vacancy periods
- 7. Access to the best tenancy law advice
- 8. Compliant tenancy agreements
- 9. Personalised service offerings