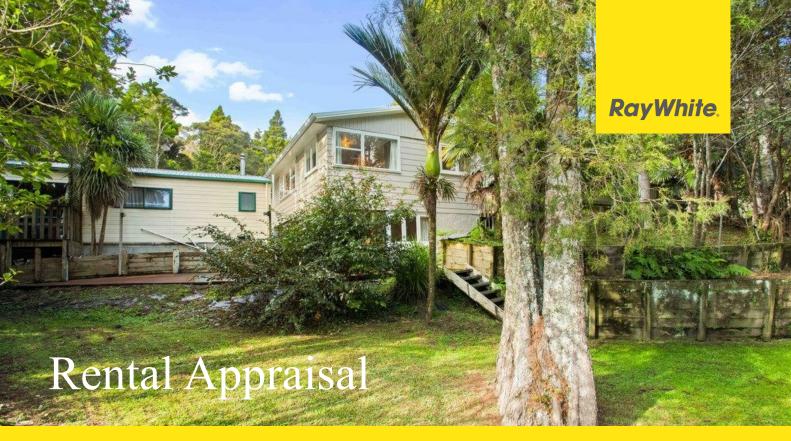

31 Victory Road

\$760.00-\$820.00

25th July 2019

Ray White Austar Property Services thank you for the opportunity to undergo a rental appraisal on your property. Based on the current market and comparable properties in the area, we believe the property could achieve a weekly rent within the vicinity of \$760.00 \$820.00 per week. The current rent for home in the area is between \$740.00 - \$840.00 per week

## **Property Description**

This stunning home is situated in a highly sought after area in Laingholm. This home features four good size bedrooms with built in robes, plus an office space and a rumpus room. The family bathroom has a shower over bath and there is an additional toilet connected to the office room. The living, dining and kitchen is open plan and spacious with great indoor outdoor flow to the wrap around deck. The kitchen is modern with plenty of pantry and bench space throughout, the living room features a fireplace and the dining area has a heat pump. Situated on a low maintenance section with plenty of outdoor entertainment area and a good size grass area.