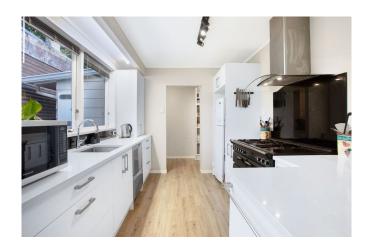

## **Property Description**

This stunning home is situated in a highly sought after area in Laingholm. This home features four good size bedrooms with built in robes, plus an office space and a rumpus room. The family bathroom has a shower over bath and there is an additional toilet connected to the office room. The living, dining and kitchen is open plan and spacious with great indoor outdoor flow to the wrap around deck. The kitchen is modern with plenty of pantry and bench space throughout, the living room features a fireplace and the dining area has a heat pump. Situated on a low maintenance section with plenty of outdoor entertainment area and a good size grass area.