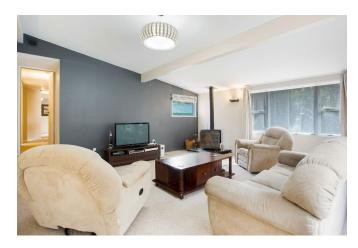

## **Property Description**

This stunning home is situated in a highly sought after area in Laingholm. This home features four good size bedrooms with built in robes, plus an office space and a rumpus room. The family bathroom has a shower over bath and there is an additional toilet connected to the office room. The living, dining and kitchen is open plan and spacious with great indoor outdoor flow to the wrap around deck. The kitchen is modern with plenty of pantry and bench space throughout, the living room features a fireplace and the dining area has a heat pump. Situated on a low maintenance section with plenty of outdoor entertainment area and a good size grass area.