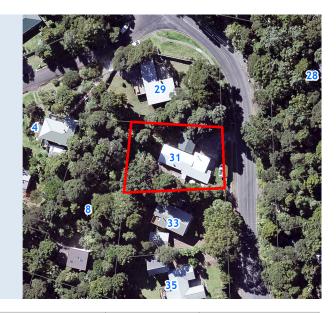

## RATES INFORMATION

Location of Rating Unit 31 Victory Road Laingholm Auckland 0604

For period 1 July 2018 to 30 June 2019

Assessment Number 1234168006

Valuation Number 33800-0000003100

Valuation as at date 1 July 2017
Capital Value \$860,000
Land Value \$310,000
CT Number NA1069/48