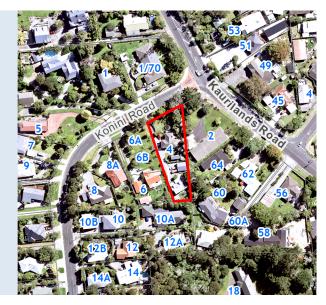

## **RATES INFORMATION**

Location of Rating Unit 4 Konini Road Titirangi Auckland 0604

For period 1 July 2019 to 30 June 2020

Assessment Number 1234169824

Valuation Number 34190-0000010900-A

Valuation as at date 1 July 2017
Capital Value \$720,000
Land Value \$470,000
CT Number NA85B/813

Description of Rating Unit FLAT 1 DP 143857, 1/2 SH LOT 1 DP 37006

| Description of Rates                                       | Factor/Unit              | Factor Value | Rate/Charge | Total (GST incl.) |
|------------------------------------------------------------|--------------------------|--------------|-------------|-------------------|
| Uniform Annual General Charge                              | Number of separate parts | 1            | \$424.00    | \$424.00          |
| General Rate - Urban<br>Residential                        | Capital Value            | \$720,000    | 0.00188045  | \$1,353.92        |
| Waste Management - Base<br>Service                         | Number of separate parts | 1            | \$121.06    | \$121.06          |
| Natural Environment Targeted Rate - Non Business           | Capital Value            | \$720,000    | 0.00004326  | \$31.15           |
| Water Quality Targeted Rate -<br>Non Business              | Capital Value            | \$720,000    | 0.00006076  | \$43.75           |
| Total Auckland Council Rates for 2019/2020 (including GST) |                          |              |             | \$1,973.88        |