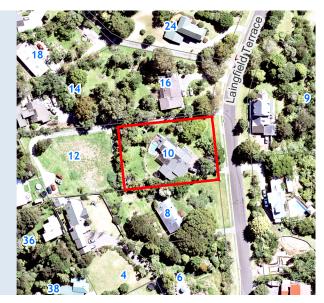

## **RATES INFORMATION**

Location of Rating Unit 10 Laingfield Terrace Laingholm Auckland 0604

For period 1 July 2019 to 30 June 2020

Assessment Number 1234174406

Valuation Number 33800-0000009804

Valuation as at date 1 July 2017
Capital Value \$1,350,000
Land Value \$490,000
CT Number NA47D/928

Description of Rating Unit LOT 4 DP 90939

| Description of Rates                                       | Factor/Unit              | Factor Value | Rate/Charge | Total (GST incl.) |
|------------------------------------------------------------|--------------------------|--------------|-------------|-------------------|
| Uniform Annual General Charge                              | Number of separate parts | 1            | \$424.00    | \$424.00          |
| General Rate - Urban<br>Residential                        | Capital Value            | \$1,350,000  | 0.00188045  | \$2,538.61        |
| Waste Management - Base<br>Service                         | Number of separate parts | 1            | \$121.06    | \$121.06          |
| Natural Environment Targeted Rate - Non Business           | Capital Value            | \$1,350,000  | 0.00004326  | \$58.40           |
| Water Quality Targeted Rate -<br>Non Business              | Capital Value            | \$1,350,000  | 0.00006076  | \$82.03           |
| Total Auckland Council Rates for 2019/2020 (including GST) |                          |              |             | \$3,224.10        |