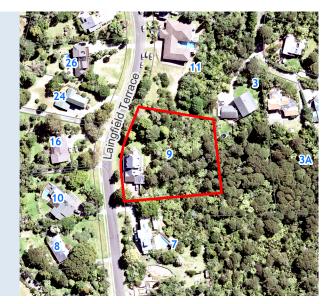

## **RATES INFORMATION**

Location of Rating Unit 9 Laingfield Terrace Laingholm Auckland 0604

For period 1 July 2019 to 30 June 2020

Assessment Number 1234176009

Valuation Number 33800-0000009838

Valuation as at date 1 July 2017
Capital Value \$1,320,000
Land Value \$575,000
CT Number NA47D/946

Description of Rating Unit LOT 38 DP 90956

| Description of Rates                                       | Factor/Unit              | Factor Value | Rate/Charge | Total (GST incl.) |
|------------------------------------------------------------|--------------------------|--------------|-------------|-------------------|
| Uniform Annual General Charge                              | Number of separate parts | 1            | \$424.00    | \$424.00          |
| General Rate - Urban<br>Residential                        | Capital Value            | \$1,320,000  | 0.00188045  | \$2,482.19        |
| Waste Management - Base<br>Service                         | Number of separate parts | 1            | \$121.06    | \$121.06          |
| Natural Environment Targeted<br>Rate - Non Business        | Capital Value            | \$1,320,000  | 0.00004326  | \$57.10           |
| Water Quality Targeted Rate -<br>Non Business              | Capital Value            | \$1,320,000  | 0.00006076  | \$80.20           |
| Total Auckland Council Rates for 2019/2020 (including GST) |                          |              |             | \$3,164.55        |