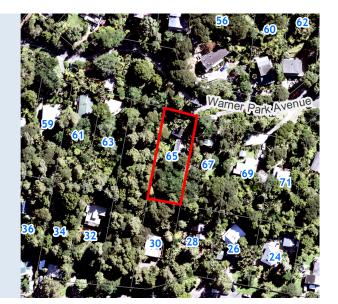

## **RATES INFORMATION**

Location of Rating Unit 65 Warner Park Avenue Laingholm Auckland 0604

For period 1 July 2019 to 30 June 2020

Assessment Number 1234186956

Valuation Number 33800-0000022000

Valuation as at date 1 July 2017
Capital Value \$530,000
Land Value \$245,000
CT Number NA943/14