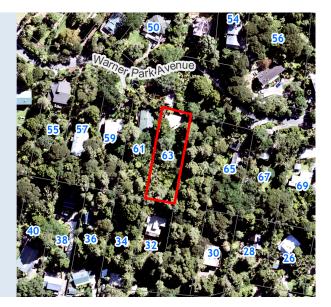

## **RATES INFORMATION**

Location of Rating Unit 63 Warner Park Avenue Laingholm Auckland 0604

For period 1 July 2019 to 30 June 2020

Assessment Number 1234186919

Valuation Number 33800-0000021800

Valuation as at date 1 July 2017
Capital Value \$730,000
Land Value \$240,000
CT Number NA29A/1209