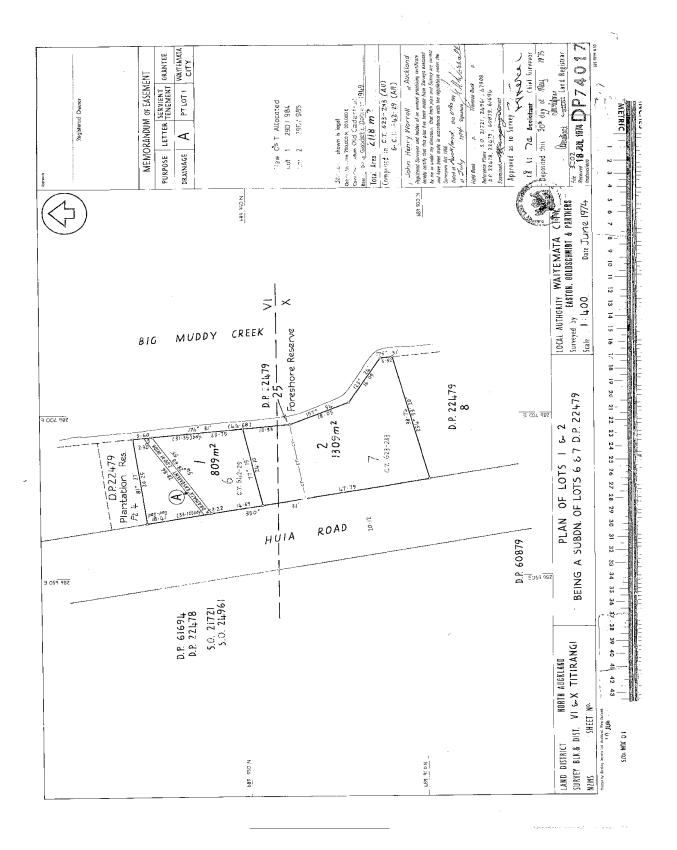

## NA29D/984 30 May 1975

| <b>Prior References</b><br>NA642/29 |                                | employees accept any responsibility for the accuracy of the<br>materials. Intending purchasers are advised to conduct their own<br>investigation. |
|-------------------------------------|--------------------------------|---------------------------------------------------------------------------------------------------------------------------------------------------|
| Estate                              | Fee Simple                     |                                                                                                                                                   |
| Area                                | 809 square metres more or less |                                                                                                                                                   |
| Legal Description                   | Lot 1 Deposited Plan 74017     |                                                                                                                                                   |

## Interests

Subject to a drainage right (in gross) over part marked A on DP 74017 in favour of The Waitemata City Council created by Transfer 087608.2 - 30.5.1975 at 9.53 am