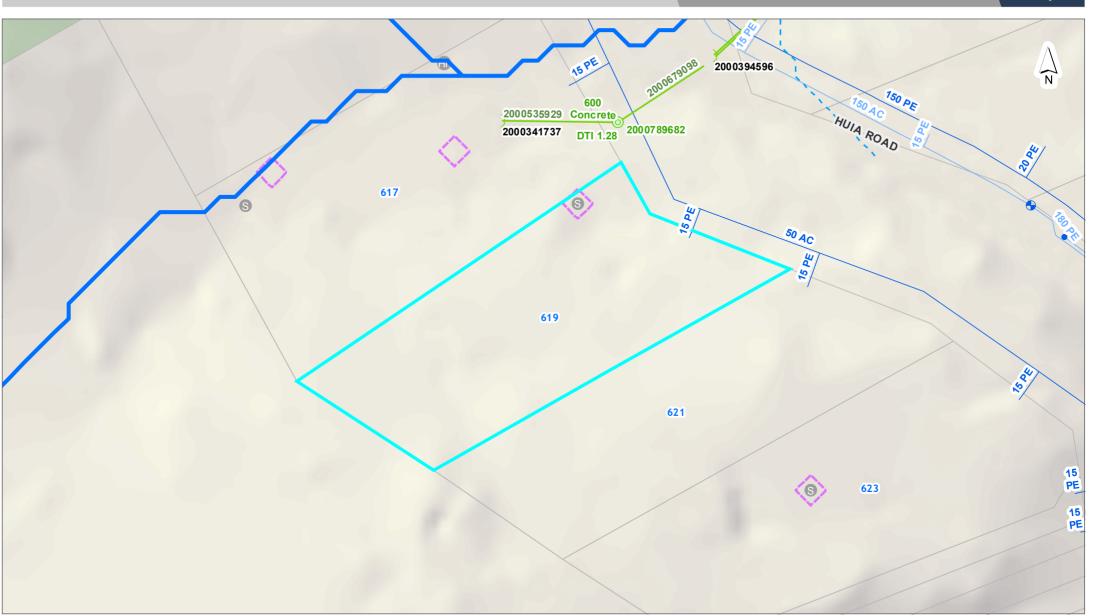

619 Huia Road

3.5 7 10.5 Meters Scale @ A4 = 1:500 Date Printed: 9/12/2019

Мар