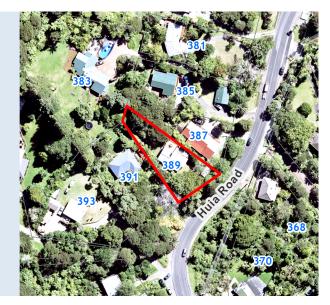

## **RATES INFORMATION**

Location of Rating Unit 389 Huia Road Titirangi Auckland 0604

For period 1 July 2019 to 30 June 2020

Assessment Number 1234182908

Valuation Number 33700-00000059500

Valuation as at date 1 July 2017
Capital Value \$835,000
Land Value \$350,000
CT Number NA1604/30

Description of Rating Unit LOT 10 DP 41298

| Description of Rates                                       | Factor/Unit              | Factor Value | Rate/Charge | Total (GST incl.) |
|------------------------------------------------------------|--------------------------|--------------|-------------|-------------------|
| Uniform Annual General Charge                              | Number of separate parts | 1            | \$424.00    | \$424.00          |
| General Rate - Urban<br>Residential                        | Capital Value            | \$835,000    | 0.00188045  | \$1,570.18        |
| Waste Management - Base<br>Service                         | Number of separate parts | 1            | \$121.06    | \$121.06          |
| Natural Environment Targeted Rate - Non Business           | Capital Value            | \$835,000    | 0.00004326  | \$36.12           |
| Water Quality Targeted Rate -<br>Non Business              | Capital Value            | \$835,000    | 0.00006076  | \$50.73           |
| Total Auckland Council Rates for 2019/2020 (including GST) |                          |              |             | \$2,202.09        |