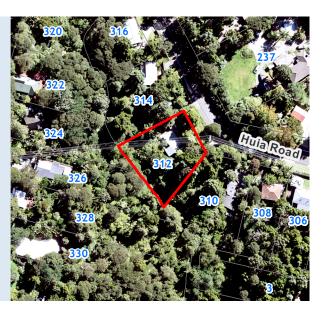

## **RATES INFORMATION**

Location of Rating Unit

312 Huia Road Titirangi Auckland 0604

For period Assessment Number Valuation Number Valuation as at date Capital Value Land Value CT Number 1 July 2019 to 30 June 2020 1234184704 33700-00000062300 1 July 2017 \$610,000 \$290,000 NA1390/54

Description of Rating Unit LOT 27 DP 22144

| Description of Rates                                       | Factor/Unit              | Factor Value | Rate/Charge | Total (GST incl.) |
|------------------------------------------------------------|--------------------------|--------------|-------------|-------------------|
| Uniform Annual General Charge                              | Number of separate parts | 1            | \$424.00    | \$424.00          |
| General Rate - Urban<br>Residential                        | Capital Value            | \$610,000    | 0.00188045  | \$1,147.07        |
| Waste Management - Base<br>Service                         | Number of separate parts | 1            | \$121.06    | \$121.06          |
| Natural Environment Targeted<br>Rate - Non Business        | Capital Value            | \$610,000    | 0.00004326  | \$26.39           |
| Water Quality Targeted Rate -<br>Non Business              | Capital Value            | \$610,000    | 0.00006076  | \$37.06           |
| Total Auckland Council Rates for 2019/2020 (including GST) |                          |              |             | \$1,755.58        |