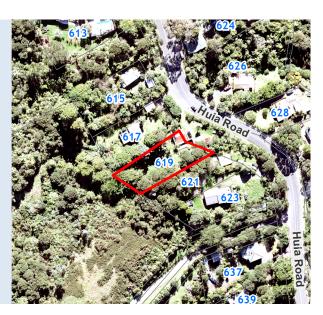

## **RATES INFORMATION**

Location of Rating Unit

619 Huia Road Parau Auckland 0604

For period Assessment Number Valuation Number Valuation as at date Capital Value Land Value CT Number 1 July 2019 to 30 June 2020 1234189957 33900-00000000300 1 July 2017 \$490,000 \$275,000 NA129A/111

Description of Rating Unit LOT 2 DP 111364

| Description of Rates                                       | Factor/Unit              | Factor Value | Rate/Charge | Total (GST incl.) |
|------------------------------------------------------------|--------------------------|--------------|-------------|-------------------|
| Uniform Annual General Charge                              | Number of separate parts | 1            | \$424.00    | \$424.00          |
| General Rate - Rural Residential                           | Capital Value            | \$490,000    | 0.00169241  | \$829.28          |
| Waste Management - Base<br>Service                         | Number of separate parts | 1            | \$121.06    | \$121.06          |
| Natural Environment Targeted<br>Rate - Non Business        | Capital Value            | \$490,000    | 0.00004326  | \$21.20           |
| Water Quality Targeted Rate -<br>Non Business              | Capital Value            | \$490,000    | 0.00006076  | \$29.77           |
| Waitakere Rural Sewerage<br>Targeted Rate                  | Per service provided     | 1            | \$198.43    | \$198.43          |
| Total Auckland Council Rates for 2019/2020 (including GST) |                          |              |             | \$1,623.74        |