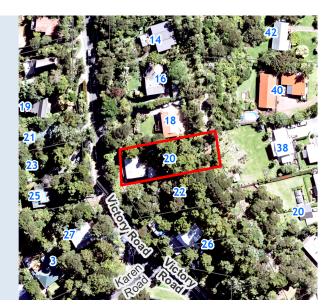

## **RATES INFORMATION**

Location of Rating Unit 20 Victory Road Laingholm Auckland 0604

For period 1 July 2019 to 30 June 2020

Assessment Number 1234172763

Valuation Number 33800-0000008800

Valuation as at date 1 July 2017
Capital Value \$620,000
Land Value \$320,000
CT Number NA616/148

Description of Rating Unit LOT 488 DP 20309

| Description of Rates                                       | Factor/Unit              | Factor Value | Rate/Charge | Total (GST incl.) |
|------------------------------------------------------------|--------------------------|--------------|-------------|-------------------|
| Uniform Annual General Charge                              | Number of separate parts | 1            | \$424.00    | \$424.00          |
| General Rate - Urban<br>Residential                        | Capital Value            | \$620,000    | 0.00188045  | \$1,165.88        |
| Waste Management - Base<br>Service                         | Number of separate parts | 1            | \$121.06    | \$121.06          |
| Natural Environment Targeted Rate - Non Business           | Capital Value            | \$620,000    | 0.00004326  | \$26.82           |
| Water Quality Targeted Rate -<br>Non Business              | Capital Value            | \$620,000    | 0.00006076  | \$37.67           |
| Total Auckland Council Rates for 2019/2020 (including GST) |                          |              |             | \$1,775.43        |