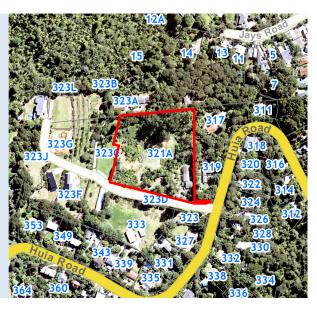

## **RATES INFORMATION**

Location of Rating Unit

321A Huia Road Titirangi Auckland 0604

For period Assessment Number Valuation Number Valuation as at date Capital Value Land Value CT Number 1 July 2019 to 30 June 2020 1234181108 33700-00000056800 1 July 2017 \$1,050,000 \$570,000 NA1535/63

Description of Rating Unit LOT 18 DP 45060

| Description of Rates                                       | Factor/Unit              | Factor Value | Rate/Charge | Total (GST incl.) |
|------------------------------------------------------------|--------------------------|--------------|-------------|-------------------|
| Uniform Annual General Charge                              | Number of separate parts | 2            | \$424.00    | \$848.00          |
| General Rate - Farm and Lifestyle                          | Capital Value            | \$1,050,000  | 0.00150436  | \$1,579.58        |
| Waste Management - Base<br>Service                         | Number of separate parts | 2            | \$121.06    | \$242.12          |
| Natural Environment Targeted<br>Rate - Non Business        | Capital Value            | \$1,050,000  | 0.00004326  | \$45.42           |
| Water Quality Targeted Rate -<br>Non Business              | Capital Value            | \$1,050,000  | 0.00006076  | \$63.80           |
| Total Auckland Council Rates for 2019/2020 (including GST) |                          |              |             | \$2,778.92        |