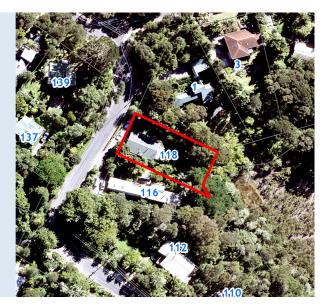

## **RATES INFORMATION**

Location of Rating Unit 118 Laingholm Drive Laingholm Auckland 0604

For period 1 July 2019 to 30 June 2020

Assessment Number 1234166800

Valuation Number 33800-0000036000

Valuation as at date 1 July 2017
Capital Value \$840,000
Land Value \$320,000
CT Number NA952/85

Description of Rating Unit LOT 762 DP 35362

| Description of Rates                                       | Factor/Unit              | Factor Value | Rate/Charge | Total (GST incl.) |
|------------------------------------------------------------|--------------------------|--------------|-------------|-------------------|
| Uniform Annual General Charge                              | Number of separate parts | 1            | \$424.00    | \$424.00          |
| General Rate - Urban<br>Residential                        | Capital Value            | \$840,000    | 0.00188045  | \$1,579.58        |
| Waste Management - Base<br>Service                         | Number of separate parts | 1            | \$121.06    | \$121.06          |
| Natural Environment Targeted Rate - Non Business           | Capital Value            | \$840,000    | 0.00004326  | \$36.34           |
| Water Quality Targeted Rate -<br>Non Business              | Capital Value            | \$840,000    | 0.00006076  | \$51.04           |
| Total Auckland Council Rates for 2019/2020 (including GST) |                          |              |             | \$2,212.02        |