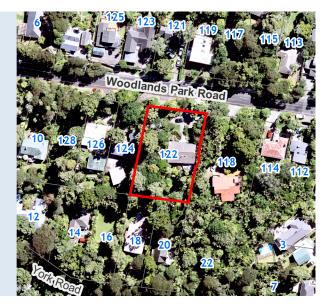

## **RATES INFORMATION**

Location of Rating Unit 122 Woodlands Park Road Titirangi Auckland

0604

For period 1 July 2019 to 30 June 2020

Assessment Number 1234168490

Valuation Number 33700-0000041501

Valuation as at date 1 July 2017
Capital Value \$825,000
Land Value \$400,000
CT Number NA92B/987

Description of Rating Unit LOT 1 DP 154754

| Description of Rates                                       | Factor/Unit              | Factor Value | Rate/Charge | Total (GST incl.) |
|------------------------------------------------------------|--------------------------|--------------|-------------|-------------------|
| Uniform Annual General Charge                              | Number of separate parts | 1            | \$424.00    | \$424.00          |
| General Rate - Urban<br>Residential                        | Capital Value            | \$825,000    | 0.00188045  | \$1,551.37        |
| Waste Management - Base<br>Service                         | Number of separate parts | 1            | \$121.06    | \$121.06          |
| Natural Environment Targeted Rate - Non Business           | Capital Value            | \$825,000    | 0.00004326  | \$35.69           |
| Water Quality Targeted Rate -<br>Non Business              | Capital Value            | \$825,000    | 0.00006076  | \$50.13           |
| Total Auckland Council Rates for 2019/2020 (including GST) |                          |              |             | \$2,182.25        |