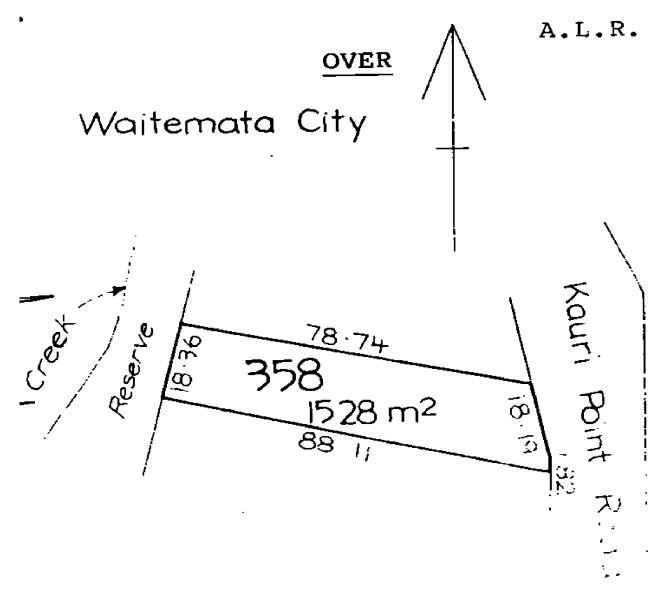

## NA49A/889 09 October 1981

**Prior References** NA860/181

Fee Simple Estate Area 1528 square metres more or less Legal Description Lot 358 Deposited Plan 17523