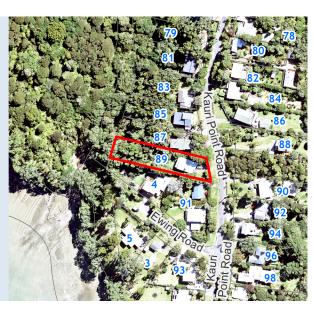

## **RATES INFORMATION**

Location of Rating Unit

89 Kauri Point Road Laingholm Auckland 0604

For period1 JulAssessment Number1234Valuation Number3380Valuation as at date1 JulCapital Value\$770Land Value\$320Record of Title NumberNA43

1 July 2019 to 30 June 2020 1234186152 33800-00000058100 1 July 2017 \$770,000 \$320,000 NA49A/889

Description of Rating Unit LOT 358 DP 17523

| Description of Rates                                       | Factor/Unit              | Factor Value | Rate/Charge | Total (GST incl.) |
|------------------------------------------------------------|--------------------------|--------------|-------------|-------------------|
| Uniform Annual General Charge                              | Number of separate parts | 1            | \$424.00    | \$424.00          |
| General Rate - Urban<br>Residential                        | Capital Value            | \$770,000    | 0.00188045  | \$1,447.95        |
| Waste Management - Base<br>Service                         | Number of separate parts | 1            | \$121.06    | \$121.06          |
| Natural Environment Targeted<br>Rate - Non Business        | Capital Value            | \$770,000    | 0.00004326  | \$33.31           |
| Water Quality Targeted Rate -<br>Non Business              | Capital Value            | \$770,000    | 0.00006076  | \$46.79           |
| Total Auckland Council Rates for 2019/2020 (including GST) |                          |              |             | \$2,073.11        |