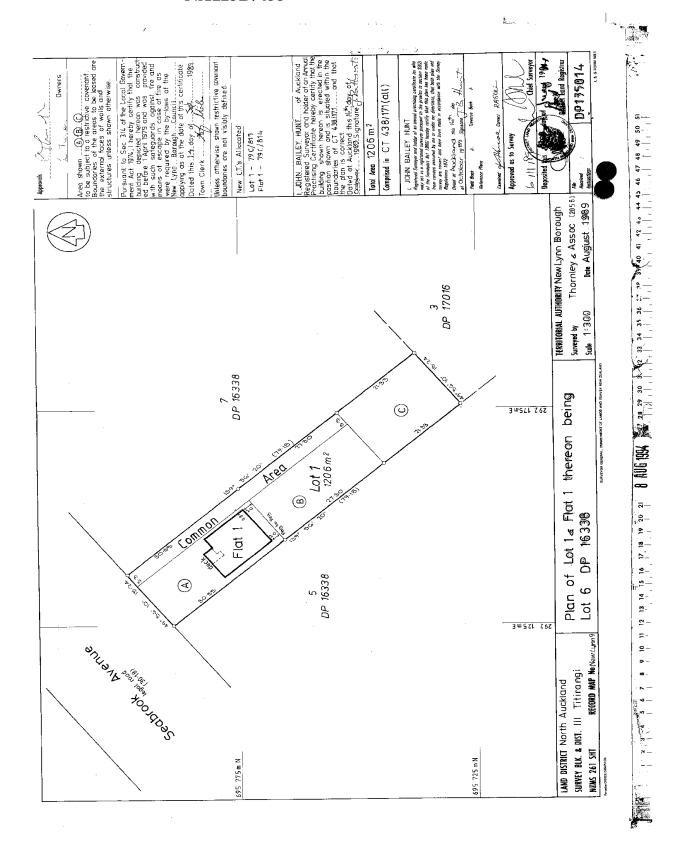

## **Prior References**

79C/813-814

Fee Simple - 1/3 share **Estate** 

1206 square metres more or less Area Legal Description Lot 1 Deposited Plan 135014

**Registered Owners** 

Deirdre Merle Green as Executor

Leasehold Instrument L D217726.3 **Estate** 

> Term 999 years commencing 1.10.1997

Legal Description Flat 1 Deposited Plan 135014 and Carport

1 Deposited Plan 184267

**Registered Owners** 

Deirdre Merle Green as Executor

## **Interests**

Fencing Agreement in Transfer 201858 (Affects Fee Simple)

Subject to Section 190 Land Act 1908 (Affects Fee Simple)

D217726.3 Lease of Flat 1 DP 135014 and Carport 1 DP 184267 Term 999 years commencing 1.10.1997 Composite CT NA115D/455 issued - 2.11.1997 at 11.05 am (Affects Fee Simple)