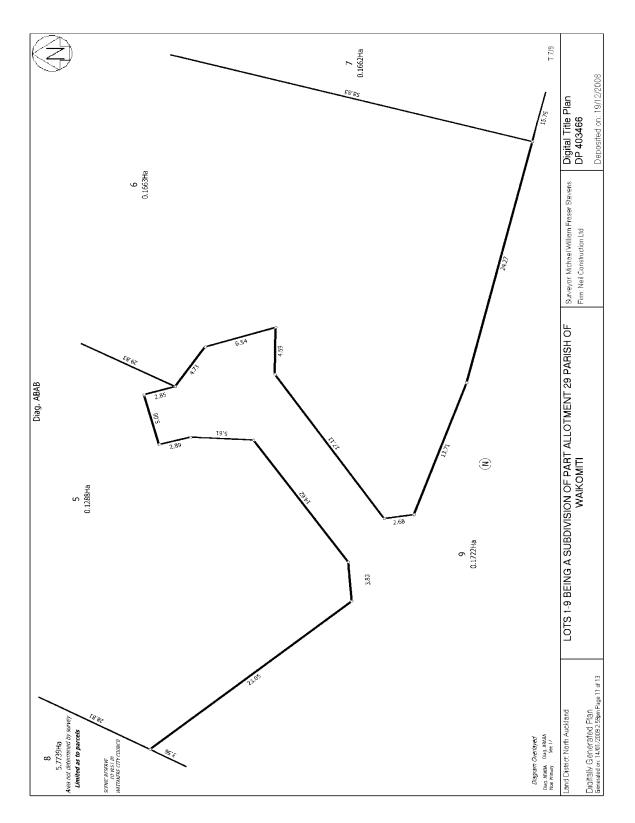

### **Registered Owners**

**Prior References** 

Graeme Leslie Robertson and Robyn Ann Robertson

| Estate            | Fee Simple - 1/7 share          |
|-------------------|---------------------------------|
| Area              | 1722 square metres more or less |
| Legal Description | Lot 9 Deposited Plan 403466     |

Subject to a right (in gross) to a pedestrian right of way and street light maintenance over part Lot 9 DP 403466 marked L, M and N on DP 403466 in favour of Waitakere City Council created by Easement Instrument 7959395.4 - 17.12.2008 at 9:55 am

Some of the easements created by Easement Instrument 7959395.4 are subject to Section 243 (a) Resource Management Act 1991

Subject to a right (in gross) to drain water over part Lot 9 DP 403466 marked M on DP 403466 in favour of Waitakere City Council created by Easement Instrument 7959395.5 - 17.12.2008 at 9:55 am

The easements created by Easement Instrument 7959395.5 are subject to Section 243 (a) Resource Management Act 1991

Subject to a right (in gross) of way (for maintenance vehicles only) over part Lot 9 DP 403466 marked L, M and N on DP 403466 in favour of Waitakere City Council created by Easement Instrument 7959395.6 - 17.12.2008 at 9:55 am

The easements created by Easement Instrument 7959395.6 are subject to Section 243 (a) Resource Management Act 1991

Subject to a right (in gross) to convey water over part Lot 9 DP 403466 marked L, M and N on DP 403466 in favour of Waitakere City Council created by Easement Instrument 7959395.7 - 17.12.2008 at 9:55 am

The easements created by Easement Instrument 7959395.7 are subject to Section 243 (a) Resource Management Act 1991

Land Covenant in Easement Instrument 7959395.8 - 17.12.2008 at 9:55 am (affects Lot 4 DP 403466)