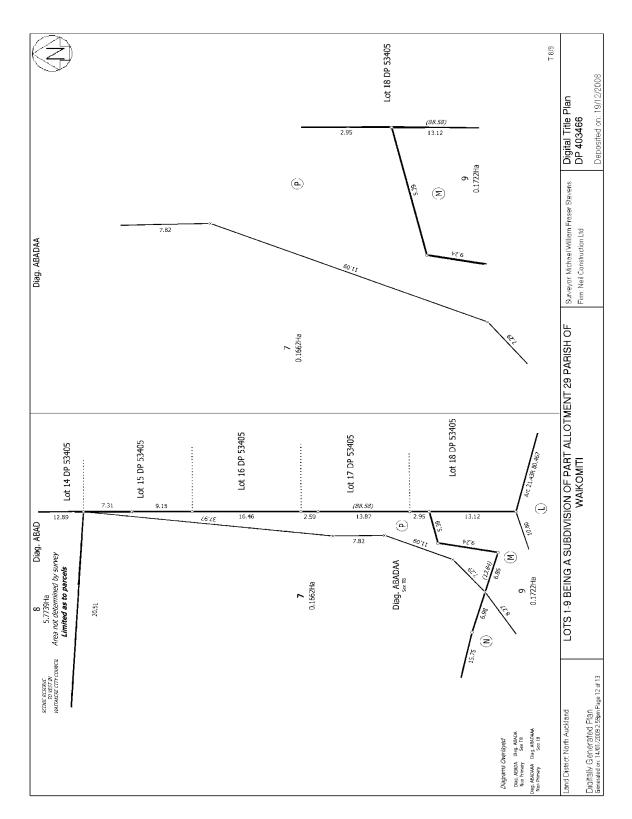

### **Registered Owners**

**Prior References** 

Graeme Leslie Robertson and Robyn Ann Robertson

| Estate            | Fee Simple - 1/7 share          |
|-------------------|---------------------------------|
| Area              | 1722 square metres more or less |
| Legal Description | Lot 9 Deposited Plan 403466     |

Subject to a right (in gross) to a pedestrian right of way and street light maintenance over part Lot 9 DP 403466 marked L, M and N on DP 403466 in favour of Waitakere City Council created by Easement Instrument 7959395.4 - 17.12.2008 at 9:55 am

Some of the easements created by Easement Instrument 7959395.4 are subject to Section 243 (a) Resource Management Act 1991

Subject to a right (in gross) to drain water over part Lot 9 DP 403466 marked M on DP 403466 in favour of Waitakere City Council created by Easement Instrument 7959395.5 - 17.12.2008 at 9:55 am

The easements created by Easement Instrument 7959395.5 are subject to Section 243 (a) Resource Management Act 1991

Subject to a right (in gross) of way (for maintenance vehicles only) over part Lot 9 DP 403466 marked L, M and N on DP 403466 in favour of Waitakere City Council created by Easement Instrument 7959395.6 - 17.12.2008 at 9:55 am

The easements created by Easement Instrument 7959395.6 are subject to Section 243 (a) Resource Management Act 1991

Subject to a right (in gross) to convey water over part Lot 9 DP 403466 marked L, M and N on DP 403466 in favour of Waitakere City Council created by Easement Instrument 7959395.7 - 17.12.2008 at 9:55 am