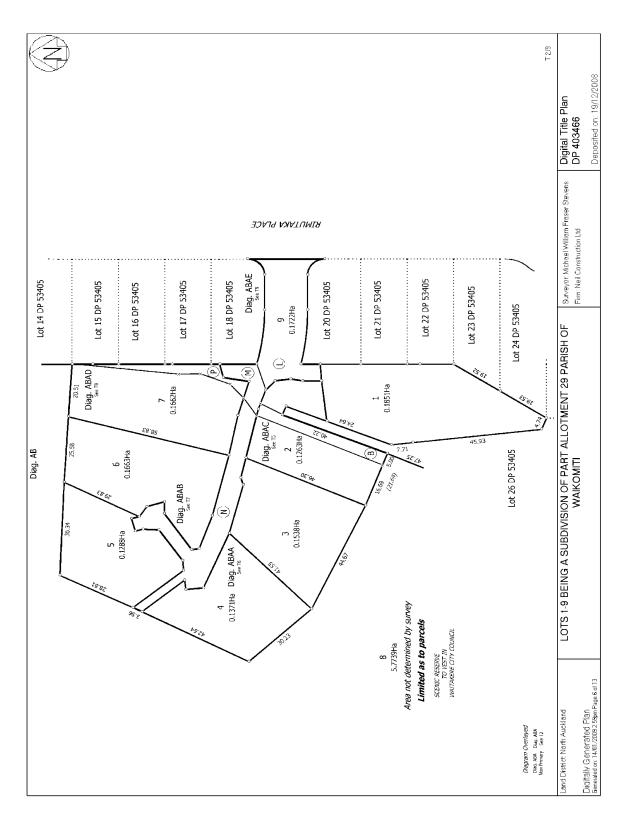

| NA14B  | /395 |         |
|--------|------|---------|
| Fatata |      | Fee Sit |

| Estate            | Fee Simple                      |
|-------------------|---------------------------------|
| Area              | 1371 square metres more or less |
| Legal Description | Lot 4 Deposited Plan 403466     |

### **Registered Owners**

**Prior References** 

Graeme Leslie Robertson and Robyn Ann Robertson

| Estate            | Fee Simple - 1/7 share          |
|-------------------|---------------------------------|
| Area              | 1722 square metres more or less |
| Legal Description | Lot 9 Deposited Plan 403466     |

#### **Registered Owners**

Graeme Leslie Robertson and Robyn Ann Robertson

#### Interests

K95221 Building Line Restriction (affects Lot 9 DP 403466)

7959395.2 Consent Notice pursuant to Section 221 Resource Management Act 1991 - 17.12.2008 at 9:55 am (Affects Lot 4 DP 403466)

Subject to Section 241(2) Resource Management Act 1991 (affects DP 403466)

Subject to a right (in gross) to a pedestrian right of way and street light maintenance over part Lot 9 DP 403466 marked L, M and N on DP 403466 in favour of Waitakere City Council created by Easement Instrument 7959395.4 - 17.12.2008 at 9:55 am

Some of the easements created by Easement Instrument 7959395.4 are subject to Section 243 (a) Resource Management Act 1991

Subject to a right (in gross) to drain water over part Lot 9 DP 403466 marked M on DP 403466 in favour of Waitakere City Council created by Easement Instrument 7959395.5 - 17.12.2008 at 9:55 am

The easements created by Easement Instrument 7959395.5 are subject to Section 243 (a) Resource Management Act 1991

Subject to a right (in gross) of way (for maintenance vehicles only) over part Lot 9 DP 403466 marked L, M and N on DP 403466 in favour of Waitakere City Council created by Easement Instrument 7959395.6 - 17.12.2008 at 9:55 am

The easements created by Easement Instrument 7959395.6 are subject to Section 243 (a) Resource Management Act 1991

Subject to a right (in gross) to convey water over part Lot 9 DP 403466 marked L, M and N on DP 403466 in favour of Waitakere City Council created by Easement Instrument 7959395.7 - 17.12.2008 at 9:55 am

The easements created by Easement Instrument 7959395.7 are subject to Section 243 (a) Resource Management Act 1991

Land Covenant in Easement Instrument 7959395.8 - 17.12.2008 at 9:55 am (affects Lot 4 DP 403466)