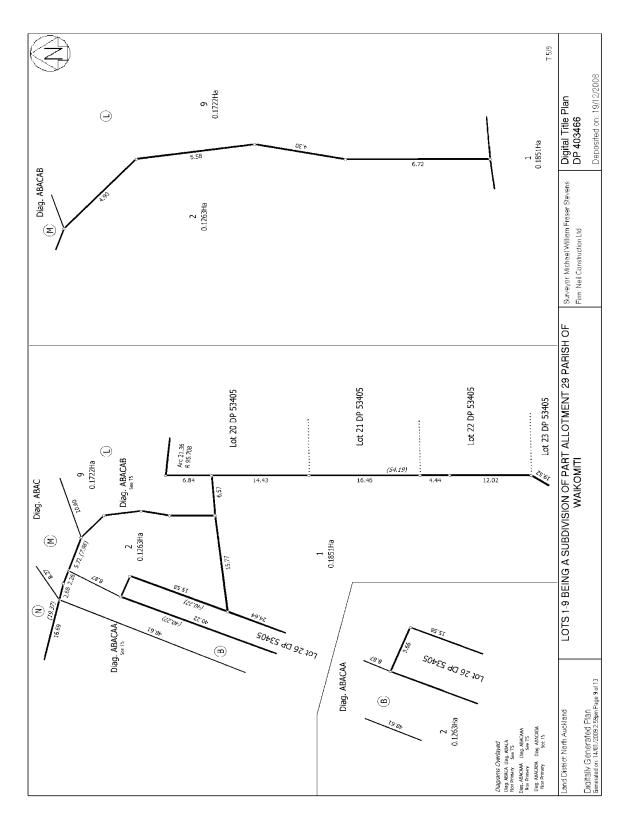

### **Registered Owners**

**Prior References** 

Graeme Leslie Robertson and Robyn Ann Robertson

| Estate            | Fee Simple - 1/7 share          |
|-------------------|---------------------------------|
| Area              | 1722 square metres more or less |
| Legal Description | Lot 9 Deposited Plan 403466     |

#### **Registered Owners**

Graeme Leslie Robertson and Robyn Ann Robertson

#### Interests

K95221 Building Line Restriction (affects Lot 9 DP 403466)

7959395.2 Consent Notice pursuant to Section 221 Resource Management Act 1991 - 17.12.2008 at 9:55 am (Affects Lot 4 DP 403466)

Subject to Section 241(2) Resource Management Act 1991 (affects DP 403466)

Subject to a right (in gross) to a pedestrian right of way and street light maintenance over part Lot 9 DP 403466 marked L, M and N on DP 403466 in favour of Waitakere City Council created by Easement Instrument 7959395.4 - 17.12.2008 at 9:55 am

Some of the easements created by Easement Instrument 7959395.4 are subject to Section 243 (a) Resource Management Act 1991

Subject to a right (in gross) to drain water over part Lot 9 DP 403466 marked M on DP 403466 in favour of Waitakere City Council created by Easement Instrument 7959395.5 - 17.12.2008 at 9:55 am

The easements created by Easement Instrument 7959395.5 are subject to Section 243 (a) Resource Management Act 1991

Subject to a right (in gross) of way (for maintenance vehicles only) over part Lot 9 DP 403466 marked L, M and N on DP 403466 in favour of Waitakere City Council created by Easement Instrument 7959395.6 - 17.12.2008 at 9:55 am

The easements created by Easement Instrument 7959395.6 are subject to Section 243 (a) Resource Management Act 1991

Subject to a right (in gross) to convey water over part Lot 9 DP 403466 marked L, M and N on DP 403466 in favour of Waitakere City Council created by Easement Instrument 7959395.7 - 17.12.2008 at 9:55 am

The easements created by Easement Instrument 7959395.7 are subject to Section 243 (a) Resource Management Act 1991

Land Covenant in Easement Instrument 7959395.8 - 17.12.2008 at 9:55 am (affects Lot 4 DP 403466)