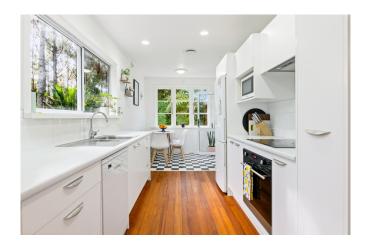

## **Property Description**

This stunning three bedroom, one bathroom home is situated in a highly sought after area in Titirangi

The kitchen is modern with plenty of pantry and bench space throughout and connects to the spacious dining room area. The living area is spacious with beautifully polished floors and has a fireplace and heat pump. All three bedrooms are decent sizes and the family bathroom has a shower over bath.