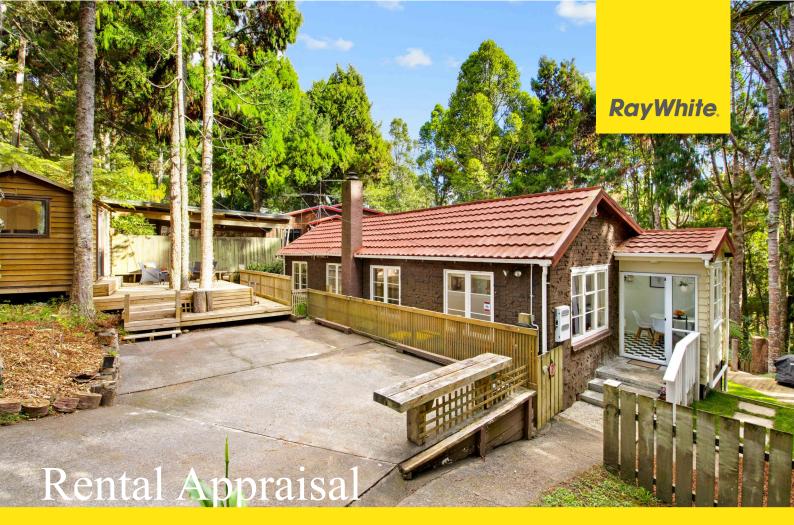

3 Minnehaha Avenue

\$580.00-\$620.00

**30th July 2020** 

Ray White Austar Property Services thank you for the opportunity to undergo a rental appraisal on your property. Based on the current market and comparable properties in the area, we believe the property could achieve a weekly rent within the vicinity of \$580.00 - \$620.00 per week.

## **Property Description**

This stunning three bedroom, one bathroom home is situated in a highly sought after area in Titirangi

The kitchen is modern with plenty of pantry and bench space throughout and connects to the spacious dining room area. The living area is spacious with beautifully polished floors and has a fireplace and heat pump. All three bedrooms are decent sizes and the family bathroom has a shower over bath.

This home has multiple outdoor entertainment areas, a sleepout, workshop and plenty of off street parking Located close to Titirangi Village, Woodlands Park Superette, Woodlands Park Kindergarten and a short drive to local schools.