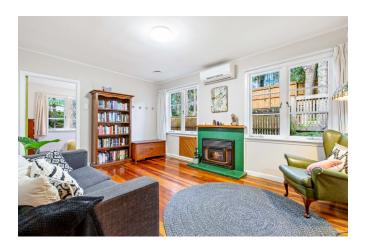

## **Property Description**

This stunning three bedroom, one bathroom home is situated in a highly sought after area in Titirangi

The kitchen is modern with plenty of pantry and bench space throughout and connects to the spacious dining room area. The living area is spacious with beautifully polished floors and has a fireplace and heat pump. All three bedrooms are decent sizes and the family bathroom has a shower over bath.