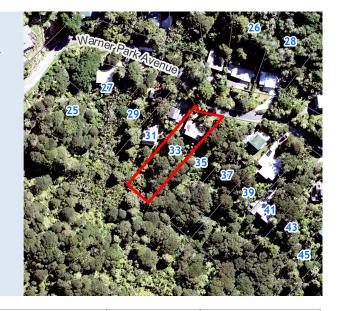

## **RATES INFORMATION**

Location of Rating Unit 33 Warner Park Avenue Laingholm Auckland 0604

For period 1 July 2019 to 30 June 2020

Assessment Number 1234185128

Valuation Number 33800-00000020900

Valuation as at date 1 July 2017
Capital Value \$840,000
Land Value \$280,000
Record of Title Number NA1584/65

Description of Rating Unit LOT 176 DP 19099

| Description of Rates | Factor/Unit | Factor Value | Rate/Charge | Total (GST incl.) |  |
|----------------------|-------------|--------------|-------------|-------------------|--|
|----------------------|-------------|--------------|-------------|-------------------|--|