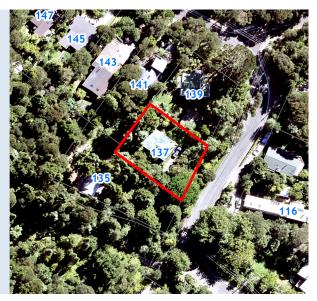

## **RATES INFORMATION**

Location of Rating Unit 137 Laingholm Drive Laingholm Auckland 0604

For period 1 July 2020 to 30 June 2021

Assessment Number 1234170179

Valuation Number 33800-0000039800

Valuation as at date 1 July 2017
Capital Value \$830,000
Land Value \$310,000
Record of Title Number NA1025/155

Description of Rating Unit LOT 850 DP 35362

| Description of Rates                                       | Factor/Unit              | Factor Value | Rate/Charge | Total (GST incl.) |
|------------------------------------------------------------|--------------------------|--------------|-------------|-------------------|
| Uniform Annual General Charge                              | Number of separate parts | 2            | \$439.00    | \$878.00          |
| General Rate - Urban<br>Residential                        | Capital Value            | \$830,000    | 0.00195455  | \$1,622.28        |
| Waste Management - Base<br>Service                         | Number of separate parts | 2            | \$141.03    | \$282.06          |
| Natural Environment Targeted<br>Rate - Non Business        | Capital Value            | \$830,000    | 0.00004326  | \$35.91           |
| Water Quality Targeted Rate -<br>Non Business              | Capital Value            | \$830,000    | 0.00006076  | \$50.43           |
| Total Auckland Council Rates for 2020/2021 (including GST) |                          |              |             | \$2,868.68        |