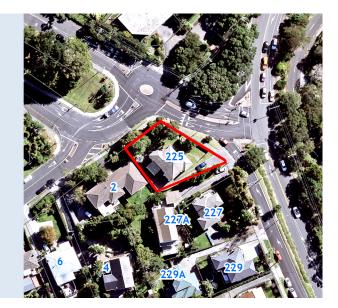

## **RATES INFORMATION**

Location of Rating Unit 225 Titirangi Road Titirangi Auckland 0604

For period 1 July 2020 to 30 June 2021

Assessment Number 1234165573

Valuation Number 34150-0000035000

Valuation as at date 1 July 2017
Capital Value \$860,000
Land Value \$460,000
Record of Title Number NA20B/327