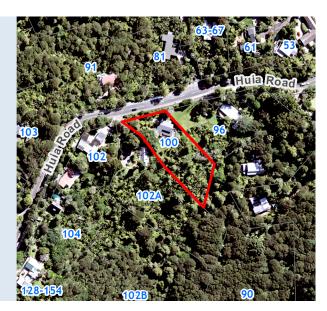

## **RATES INFORMATION**

Location of Rating Unit

100 Huia Road Titirangi Auckland 0604

For period1 July 20Assessment Number12341779Valuation Number34210-00Valuation as at date1 July 20Capital Value\$865,000Land Value\$490,000Record of Title NumberNA52A/1