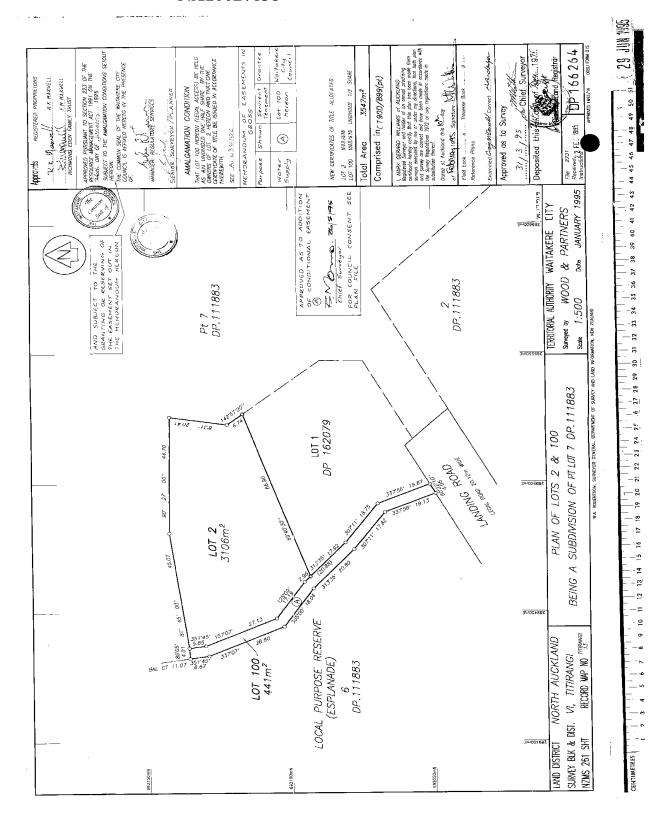

### **Prior References**

NA90D/899

Fee Simple **Estate** 

3106 square metres more or less Area Legal Description Lot 2 Deposited Plan 166264

## **Registered Owners**

Judith Marina Taylor, Neil Andrew Taylor and Lincoln Trustees Limited

Fee Simple - 1/2 share **Estate** 

Area 441 square metres more or less Legal Description Lot 100 Deposited Plan 166264