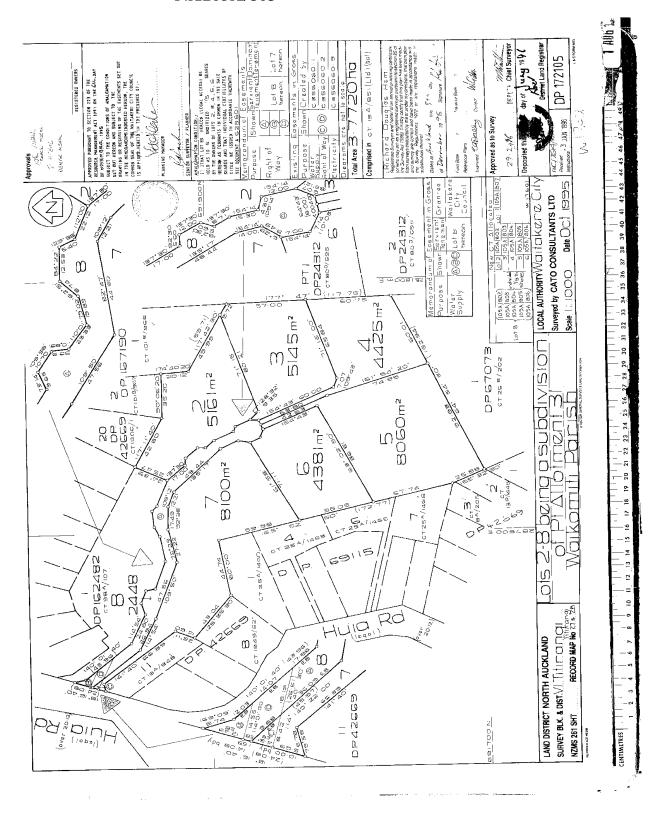

### **Prior References**

NA13A/851

Fee Simple **Estate** 

Area 5145 square metres more or less Legal Description Lot 3 Deposited Plan 172105

### **Registered Owners**

Michael Robert McMurray, Joanne Linda Wilson and Keely Anne Marbeck

Fee Simple - 1/5 share **Estate** 

Area 2448 square metres more or less Legal Description Lot 8 Deposited Plan 172105

# K45557 Building Line Restriction

Subject to a water supply right (in gross) over part marked D on DP 172105 in favour of the Waitakere City Council created by Transfer C356060.1(affects Lot 8 DP 172105)

Subject to section a vehicular right of way and to an electricity supply right (in gross) over part marked D on DP 172105 in favour of the Waitakere City Council created by Transfer C356060.2 (affects Lot 8 DP 172105)

Subject to a water supply right (in gross) over parts marked A, B and D on DP 172105 in favour of The Waitakere City Council created by Transfer D025377.5 - 29.7.1996 at 11.10 am (affects Lot 8 DP 172105)

Subject to a right of way over parts marked A, B and D on DP 172105 specified in Easement Certificate D025377.6 - 29.7.1996 at 11.10 am (affects Lot 8 DP 172105)

Land Covenant in Transfer D216241.1 - 17.11.1997 at 11.00 am

Fencing Covenant in Transfer D216241.1 - 17.11.1997 at 11.00 am

Subject to a right of way over parts marked A, B and D on DP 172105 created by Transfer D334520.1 - 27.11.1998 at 9.20 am (affects Lot 8 DP 172105)