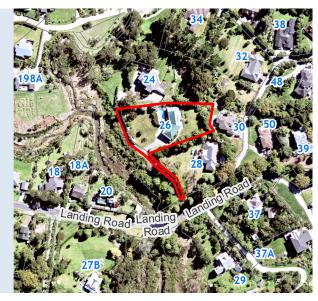

## **RATES INFORMATION**

Location of Rating Unit 26 Landing Road Titirangi Auckland 0604

For period 1 July 2020 to 30 June 2021

Assessment Number 1234181604

Valuation Number 34220-00000024205

Valuation as at date 1 July 2017
Capital Value \$1,480,000
Land Value \$560,000
Record of Title Number NA100D/638