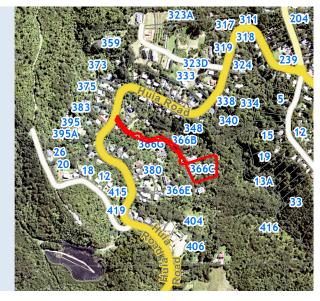

## **RATES INFORMATION**

Location of Rating Unit 366C Huia Road Titirangi Auckland 0604

For period 1 July 2020 to 30 June 2021

Assessment Number 1234168205

Valuation Number 33700-0000064402

Valuation as at date 1 July 2017
Capital Value \$1,175,000
Land Value \$580,000
Record of Title Number NA105A/803