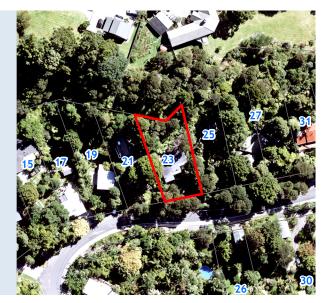

## **RATES INFORMATION**

Location of Rating Unit 23 Laingholm Drive Laingholm Auckland 0604

For period 1 July 2020 to 30 June 2021

Assessment Number 1234194222

Valuation Number 33800-0000032600

Valuation as at date 1 July 2017
Capital Value \$720,000
Land Value \$330,000
Record of Title Number NA129A/20

Description of Rating Unit LOT 668 DP 32354

| Description of Rates                                       | Factor/Unit              | Factor Value | Rate/Charge | Total (GST incl.) |
|------------------------------------------------------------|--------------------------|--------------|-------------|-------------------|
| Uniform Annual General Charge                              | Number of separate parts | 1            | \$439.00    | \$439.00          |
| General Rate - Urban<br>Residential                        | Capital Value            | \$720,000    | 0.00195455  | \$1,407.28        |
| Waste Management - Base<br>Service                         | Number of separate parts | 1            | \$141.03    | \$141.03          |
| Natural Environment Targeted<br>Rate - Non Business        | Capital Value            | \$720,000    | 0.00004326  | \$31.15           |
| Water Quality Targeted Rate -<br>Non Business              | Capital Value            | \$720,000    | 0.00006076  | \$43.75           |
| Total Auckland Council Rates for 2020/2021 (including GST) |                          |              |             | \$2,062.21        |