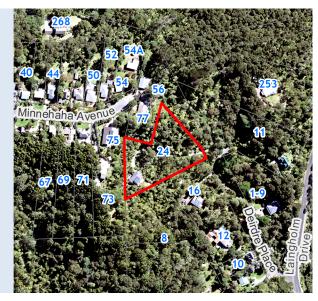

## **RATES INFORMATION**

Location of Rating Unit 24 Deirdre Place Titirangi Auckland 0604

For period 1 July 2020 to 30 June 2021

Assessment Number 1234193408

Valuation Number 33700-00000072400

Valuation as at date 1 July 2017
Capital Value \$1,160,000
Land Value \$465,000
Record of Title Number NA5B/384