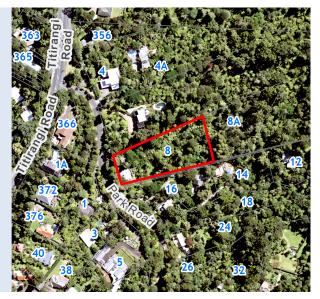

## **RATES INFORMATION**

Location of Rating Unit 8 Park Road Titirangi Auckland 0604

For period 1 July 2020 to 30 June 2021

Assessment Number 1234187253

Valuation Number 34130-0000001000

Valuation as at date 1 July 2017
Capital Value \$840,000
Land Value \$720,000
Record of Title Number NA362/198