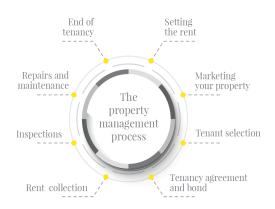

## The Value of a Property Manager

- 1. Comprehensive initial inspections
- 2. Regular market rent reviews
- 3. Educated legislative advice
- 4. 24/7 Contact
- 5. Daily rent and arrears monitoring
- 6. Minimised vacancy periods
- 7. Access to the best tenancy law advice
- 8. Compliant tenancy agreements
- 9. Personalised service offerings

Let us know if you'd like to see the detailed list of over 40 unique tasks we can take care of when managing your property or if you'd like to request your free Landlord Information and Claimable Expenses Guides.