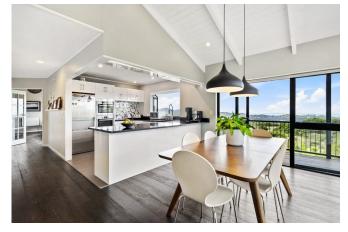

## **Property Description**

This modern three bedroom, two bathroom designer home is situated in a highly sought after area in Laingholm.

The living, dining and kitchen is open plan and spacious. The living room has high ceiling and great indoor outdoor flow to the balcony with stunning views. The kitchen is modern with plenty of pantry and bench space throughout. There is a second living area that also has access to the balcony and has a study connected.