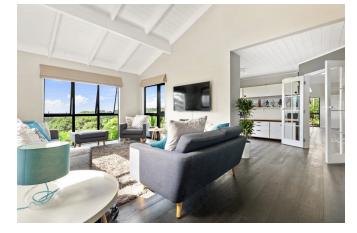

## **Property Description**

This modern three bedroom, two bathroom designer home is situated in a highly sought after area in Laingholm.

The living, dining and kitchen is open plan and spacious. The living room has high ceiling and great indoor outdoor flow to the balcony with stunning views. The kitchen is modern with plenty of pantry and bench space throughout. There is a second living area that also has access to the balcony and has a study connected.