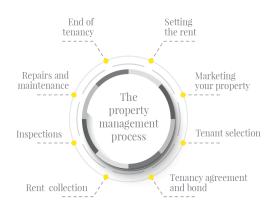

## The Value of a Property Manager

- 1. Comprehensive initial inspections
- 2. Regular market rent reviews
- 3. Educated legislative advice
- 4. 24/7 Contact
- 5. Daily rent and arrears monitoring
- 6. Minimised vacancy periods
- 7. Access to the best tenancy law advice
- Compliant tenancy agreements
- Personalised service offerings

Let us know if you'd like to see the detailed list of over 40 unique tasks we can take care of when managing your property or if you'd like to request your free Landlord Information and Claimable Expenses Guides.