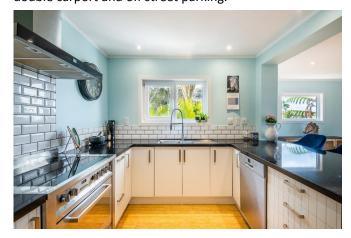

## **Property Description**

This stunning three bedroom, two bathroom home is situated in a highly sought after area in Titirangi.

The kitchen is modern with plenty of pantry and bench space throughout and is combined with the dining room area that has great indoor /outdoor flow to the deck. There are two living areas, the main living area has a fireplace and both areas have access to outdoor entertainment areas. All three bedrooms are situated on the third level with built in robes. The master bedroom has a walk in wardrobe and an ensuite with a free standing shower. The family bathroom is modern with a his and hers sink and a shower over bath.