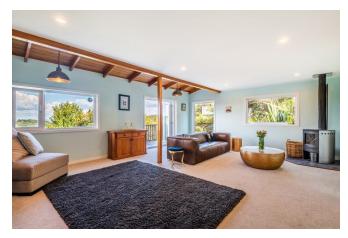

## **Property Description**

This stunning three bedroom, two bathroom home is situated in a highly sought after area in Titirangi.

The kitchen is modern with plenty of pantry and bench space throughout and is combined with the dining room area that has great indoor /outdoor flow to the deck. There are two living areas, the main living area has a fireplace and both areas have access to outdoor entertainment areas. All three bedrooms are situated on the third level with built in robes. The master bedroom has a walk in wardrobe and an ensuite with a free standing shower. The family bathroom is modern with a his and hers sink and a shower over bath.

There is an additional large deck on the third floor with stunning bush views. Situated on a low maintenance section with a double carport and off street parking.