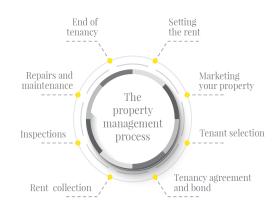

## The Value of a Property Manager

- 1. Comprehensive initial inspections
- 2. Regular market rent reviews
- 3. Educated legislative advice
- 4. 24/7 Contact
- 5. Daily rent and arrears monitoring
- 6. Minimised vacancy periods
- 7. Access to the best tenancy law advice
- 8. Compliant tenancy agreements
- Personalised service offerings

Let us know if you'd like to see the detailed list of over 40 unique tasks we can take care of when managing your property or if you'd like to request your free Landlord Information and Claimable Expenses Guides.