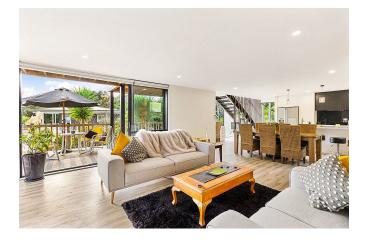

## **Property Description**

This stunning three bedroom, two bathroom home is situated in a highly sought after area in Titirangi.

This modern home is designed to a high standard. The living, dining and kitchen is open plan living and spacious with great indoor / outdoor flow to the entertainment deck. The kitchen is modern with plenty of pantry and bench space throughout. All three bedrooms are doubles with built in robes, the master bedroom has a walk in wardrobe that connects to the ensuite. The family bathroom has a shower over bath and there is an additional guest toilet on the main living level.