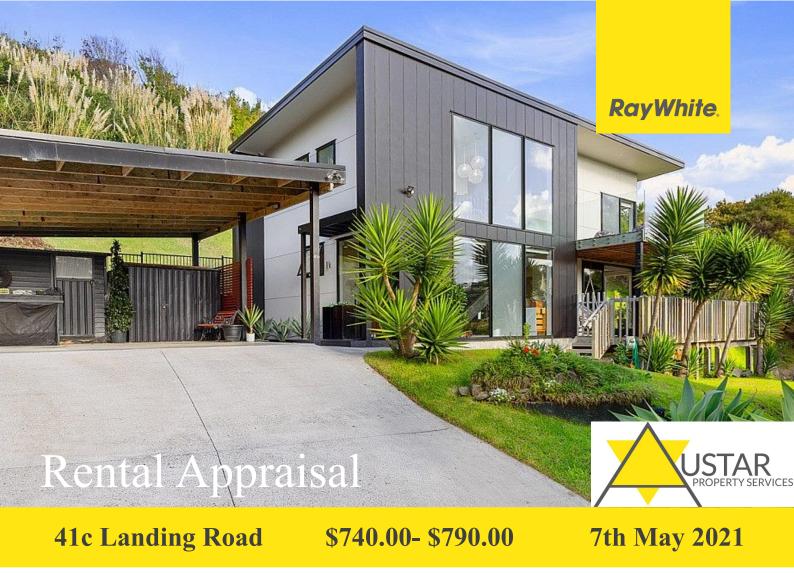

## **Property Description**

This stunning three bedroom, two bathroom home is situated in a highly sought after area in Titirangi.

This modern home is designed to a high standard. The living, dining and kitchen is open plan living and spacious with great indoor / outdoor flow to the entertainment deck. The kitchen is modern with plenty of pantry and bench space throughout. All three bedrooms are doubles with built in robes, the master bedroom has a walk in wardrobe that connects to the ensuite. The family bathroom has a shower over bath and there is an additional guest toilet on the main living level.

Situated on a low maintenance, manicured section with a double carport and off street parking