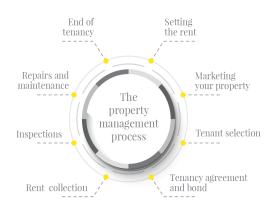

## The Value of a Property Manager

- 1. Comprehensive initial inspections
- 2. Regular market rent reviews
- 3. Educated legislative advice
- 4. 24/7 Contact
- 5. Daily rent and arrears monitoring
- 6. Minimised vacancy periods
- 7. Access to the best tenancy law advice
- 8. Compliant tenancy agreements
- Personalised service offerings

Let us know if you'd like to see the detailed list of over 40 unique tasks we can take care of when managing your property or if you'd like to request your free Landlord Information and Claimable Expenses Guides.