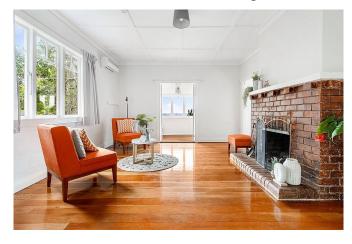

## **Property Description**

This appraisal is for the entire home

This well presented house is situated on a highly sought after area in Titirangi

Upstairs offers a spacious living area with a large fireplace. The kitchen has plenty of pantry and bench space throughout and there is a sun room. The bedroom is a double and the bathroom has a free standing shower. This home features beautiful polished floors throughout.

Downstairs offers a spacious living area and a combined kitchen and dining room. The bedroom is a double and the bathroom has a free standing shower combined with the laundry.