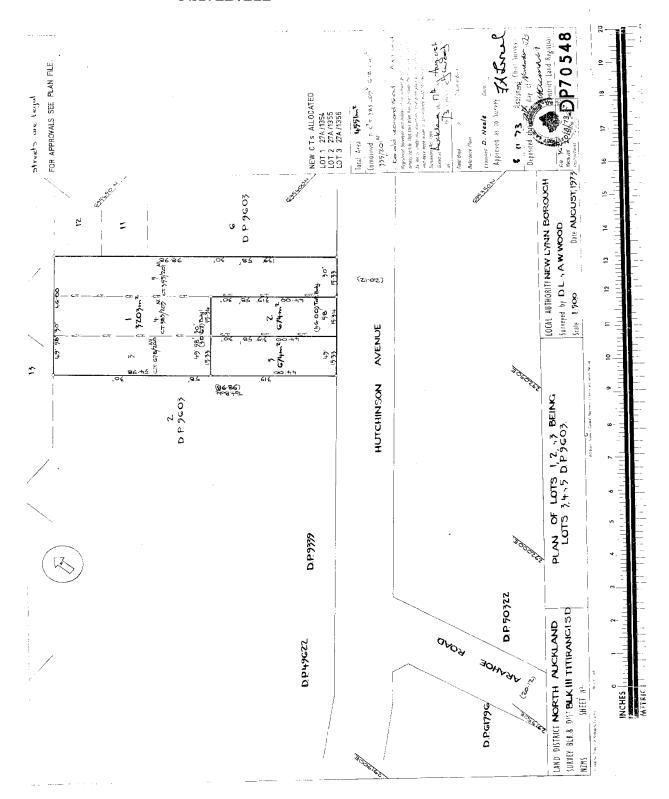

**Prior References** 

NA60A/306 NA70B/31 NA27A/1354 NA70B/32 NA72A/749 NA71B/480

Fee Simple - 1/7 share **Estate** 

Area 3203 square metres more or less Legal Description Lot 1 Deposited Plan 70548

**Registered Owners** 