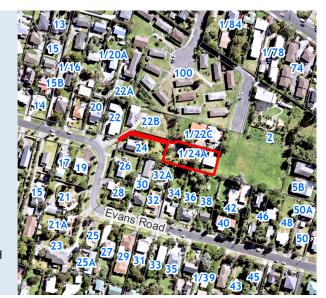

## **RATES INFORMATION**

Location of Rating Unit 24A Evans Road Glen Eden Auckland 0602

For period 1 July 2020 to 30 June 2021

Assessment Number 1234149475

Valuation Number 33343-0000050700-B

Valuation as at date 1 July 2017
Capital Value \$690,000
Land Value \$430,000
Record of Title Number NA75D/991