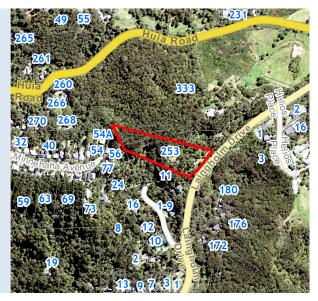

## **RATES INFORMATION**

Location of Rating Unit 253 Laingholm Drive Laingholm Auckland 0604

For period 1 July 2020 to 30 June 2021

Assessment Number 1234152763

Valuation Number 33700-00000072303

Valuation as at date 1 July 2017
Capital Value \$800,000
Land Value \$520,000
Record of Title Number NA79A/218

Description of Rating Unit LOT 3 DP 133824

| <b>Description of Rates</b>                                | Factor/Unit              | Factor Value | Rate/Charge | Total (GST incl.) |
|------------------------------------------------------------|--------------------------|--------------|-------------|-------------------|
| Uniform Annual General Charge                              | Number of separate parts | 1            | \$439.00    | \$439.00          |
| General Rate - Farm and<br>Lifestyle                       | Capital Value            | \$800,000    | 0.00156364  | \$1,250.91        |
| Waste Management - Base<br>Service                         | Number of separate parts | 1            | \$141.03    | \$141.03          |
| Natural Environment Targeted<br>Rate - Non Business        | Capital Value            | \$800,000    | 0.00004326  | \$34.61           |
| Water Quality Targeted Rate -<br>Non Business              | Capital Value            | \$800,000    | 0.00006076  | \$48.61           |
| Total Auckland Council Rates for 2020/2021 (including GST) |                          |              |             | \$1,914.16        |