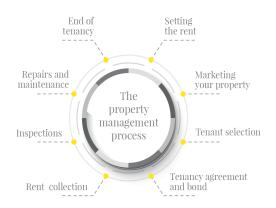

## The Value of a Property Manager

- 1. Comprehensive initial inspections
- 2. Regular market rent reviews
- 3. Educated legislative advice
- 4. 24/7 Contact
- 5. Daily rent and arrears monitoring
- 6. Minimised vacancy periods
- 7. Access to the best tenancy law advice
- 8. Compliant tenancy agreements
- 9. Personalised service offerings